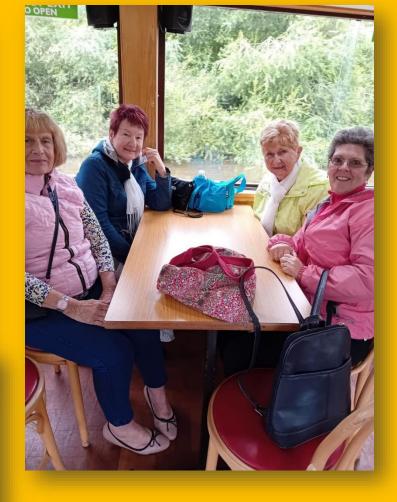

# DAYS OUT FOR SENIORS YORK RIVER CRUISE

FOCUS AN OUTDOOR MUSIC FESTIVAL TO RAISE FUNDS FOR FOCUS4HOPE www.focus4hope.co.uk Helping the FOCL I RA FOCUS 4HOP t vulnerable in ou roda ww.focus4hope.co.uk REPREM