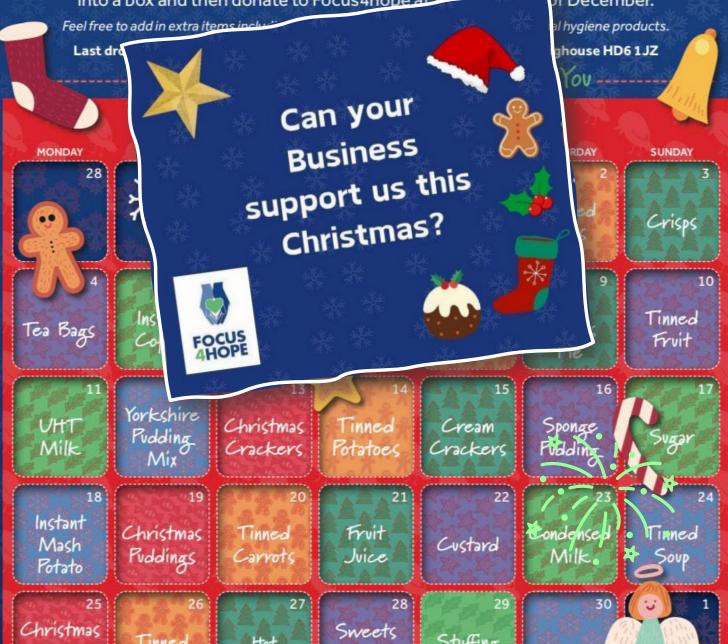

## FOCUS THE DIG GHRISTMAS PROJECT Reverse ADVENT CALENDAR

The calendar below includes the foods we need to create Christmas Hampers for those without this festive season. Please place the item allocated for each day during November into a box and then donate to Focus4hope at the pf December.

### FOCUS HOPE THE BIG CHRISTMAS PROJECT Reverse ADVENT CALENDAR

Jr.

| NOVEMBER 2024                     |                                   |                             |                               |                         |                            |                       |
|-----------------------------------|-----------------------------------|-----------------------------|-------------------------------|-------------------------|----------------------------|-----------------------|
| MONDAY                            | TUESDAY                           | WEDNESDAY                   | THURSDAY                      | FRIDAY                  | SATURDAY                   | SUNDAY                |
| 28                                | ***                               |                             |                               | 1<br>Mince<br>Pies      | 2<br>Tinned<br>Peas        | 3<br>Crisps           |
| Tea Bags                          | 5<br>Instant<br>Coffee            | 6<br>Giravy                 | 7<br>Christmas<br>Biscuits    | 8<br>Tinned<br>Ham      | 9<br>Fray<br>Bentos<br>Pie | 10<br>Tinned<br>Frvit |
| 11<br>UHT<br>Milk                 | 12<br>Yorkshire<br>Pudding<br>Mix | 13<br>Christmas<br>Crackers | 14<br>Tinned<br>Potatoes      | 15<br>Cream<br>Crackers | 16<br>Sponge<br>Pudding    | 17<br>Sugar           |
| 18<br>Instant<br>Mash<br>Potato   | 19<br>Christmas<br>Puddings       | 20<br>Tinned<br>Carrots     | 21<br>Fruit<br>Juice          | 22<br>Custard           | 23<br>Condensed<br>Milk    | 24<br>Tinned<br>Soup  |
| 25<br>Christmas<br>Selection<br>F | 26<br>Tinned<br>Sweetcorn         | 27<br>Htot<br>Chocolate     | 28<br>Sweets<br>and<br>Treats | 29<br>Stuffing<br>Mix   | 30<br>Cake                 |                       |
|                                   |                                   | *****                       | ***                           |                         | ****                       |                       |

#### We want to ensure vulnerable families have food on their tables on Christmas day.

Please help us support the community.

The **<u>Reverse Advent Calendar</u>** includes the foods we need to create Christmas Hampers for those without this festive season. Please place the item allocated for each day during November into a box and then donate to Focus4hope at the beginning of December.

Feel free to add in extra items including non-food items, such as toiletries or personal hygiene products.