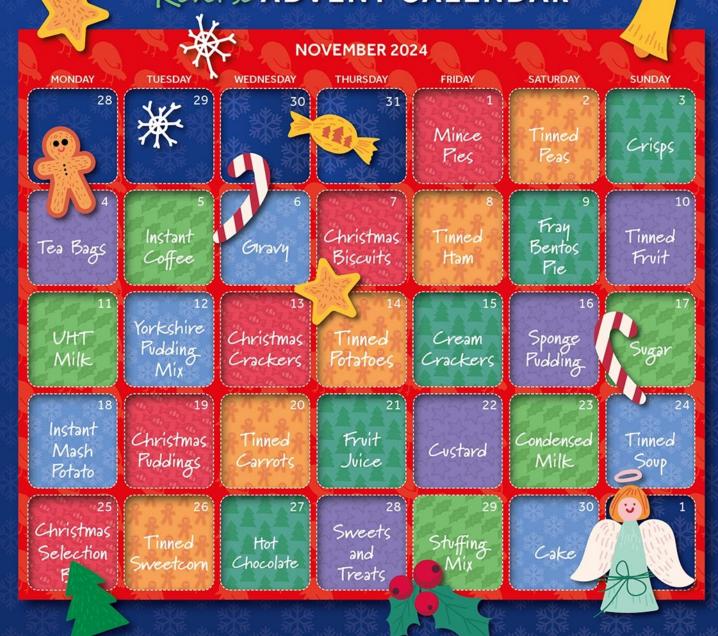

## FOCUS THE BIG CHRISTMOS PROJECT Reverse ADVENT CALENDAR

## We want to ensure vulnerable families have food on their tables on Christmas day.

Please help us support the community.

The <u>Reverse Advent Calendar</u> includes the foods we need to create Christmas Hampers for those without this festive season. Please place the item allocated for each day during November into a box and then donate to Focus4hope at the beginning of December.

#### **Food Wish List**

If you would like to donate, but the Reverse Advent Calendar is more than you can manage, then anything off the list below would be greatly appreciated.

| <b>♣</b> Gravy          | ♣ UHT Milk          |
|-------------------------|---------------------|
| Stuffing Mix            | - ♣ Sugar           |
| 4 Yorkshire Pudding Mix | 4 Fruit Juice       |
| ♣ Fray Bentos Pie       | ♣ Mince Pies        |
| ♣ Instant Mash Potato   | Sponge Pudding      |
| ♣ Tinned Peas           | Christmas Pudding   |
| ♣ Tinned Ham            | Cream Crackers      |
| ♣ Tinned Potatoes       |                     |
| ♣ Tinned Carrots        | - Cake              |
| ♣ Tinned Sweetcorn      | Christmas Biscuits  |
| ♣ Tinned Soup           | Christmas Selection |
| # Tinned Fruit          | ♣ Boxes             |
| ♣ Custard               | Christmas Crackers  |
| ♣ Hot Chocolate         | Sweets and Treats   |